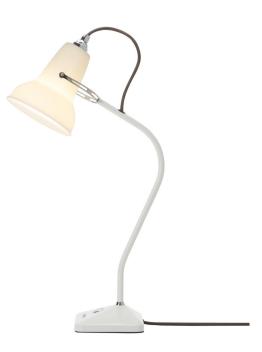

### Product

Ceramic Table Lamp - Pure White

#### Description

With its compact fixed arm form, ergonomic weighted base with integrated switch and flexible shade, this lamp is tailor-made for reading. The bone china shade, which turns translucent when the lamp is switched on, adds a delicate note making it a perfect fit for a bedside table.