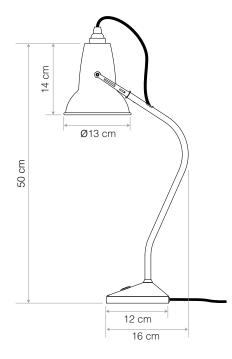

#### Dimensions

- Shade diameter:ø13cm
- Shade height: 14cm
- Max reach: 16cm (from base to shade)
- Base size: 13 x 13cm
- Cable length: 180cm
- Lamp Packaging (L x W x H): 23.5cm x 16.5cm x46.5cm - Lamp Packaged Weight: 2.5kg